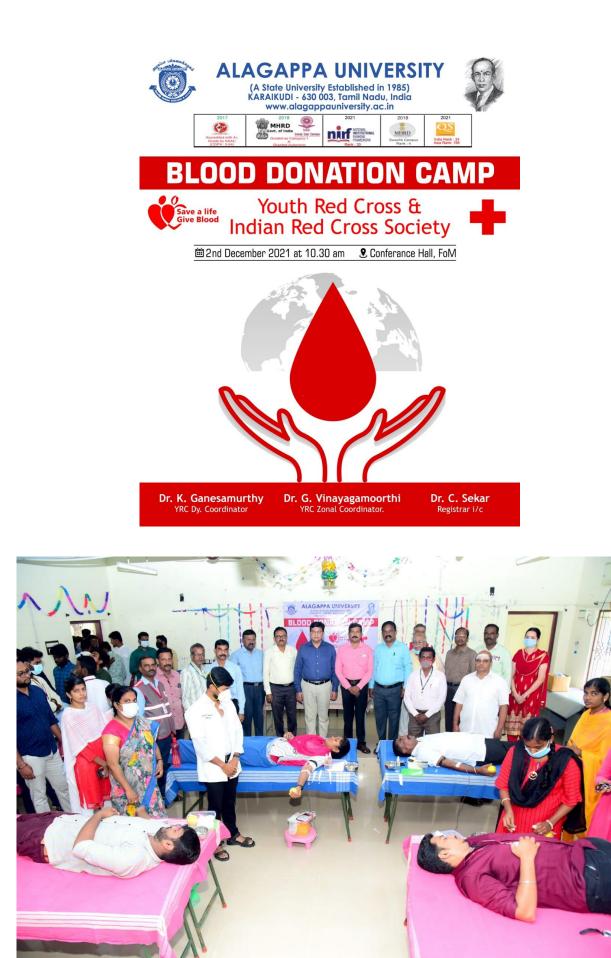

் பணித் திட்டம், செஞ்சுருள் சங் கம், தேசிய மாணவர் படை ஆகிய வற்றின் சார்பில் நடைபெற்ற இந்த முகாமை துணைவேந்தர் க. ரவி தொடக்கி வைத்துப் பேசினார்.

காரைக்குடியிலுள்ள மாவட்ட அரசு தலைமை மருத்துவமனை ரத்த வங்கி அலுவலர் வி. அருள் தாஸ், குழுவினர் பல்கலைக் கழக

**காரைக்குடி, பிப்.** 20: சிவகங்கை மாணவர்கள்,பேராசிரியர்கள் என மாவட்டம்,காரைக்குடி அழகப்பா 75 பேரிடம் ரத்தம் சேகரித்தனர்.

இந்த நிகழ்ச்சியில், இந்திய செஞ் சிலுவைச் சங்கத்தின் சிவகங்கை மாவட்டத் தலைவர் பகீரத நாச் சியப்பன், பல்கலைக் கழக வணி கவியல் துறைத் தலைவர் த.ரா. குருமூர்த்தி, பல்கலைக் கழக மருத் துவர் ஆனந்தி, தேசிய மாணவர் படை அதிகாரி சி. வைரவசுந்தரம் உள்ளிட்ட பலர் கலந்து கொண் டனர்.

முன்னதாக இளையோர் செஞ் சிலுவைச் சங்க மண்டல ஒருங் கிணைப்பாளர் ஜி. விநாயக மூர்த்தி வரவேற்றார். நாட்டுப்ப ணித் திட்ட ஒருங்கிணைப்பாளர் பி.சீனிவாசன் நன்றி கூறினார்.





#### **TN-GOVT BLOOD DONATION CAMP12.06.2022**



#### BLOOD DONATION CAMP AT RAJA RAJAN COLLEGE AT AMARAVATHIPUDHUR ON MAY 2022

## ஸ்ரீ ராஜராஜன்பொறியியல் மாணவர்கள் 100 பேர் ரத்ததானம்!



காரைக்குடி, மே. 7. ஸ்ரீ ராஜ ராஜன் பொறியி யல் மற்றும் தொழில்நுட் பக்கல்லூரியில்இளையோ ம் சென்றிலை கார் சன்

பல் கலைக் கழகத் தின் இளையோர் செஞ்சி லுவை சங்கத்தின் ஒருங்கி

ஆகியோர் கலந்து கொண்டனர், பேராசிரியர் கள் மாணவர்கள் அலுவ லர்கள் .என பல்கேற்று ரத்த தானம் செய்தனர். 100க்கும் சேய்தனர். பலக்கும் மேற்பட்ட மாணவ மாணவிகள் ரக்க ழு ராஜ ராஜன வடாறமா இளையோ ெக்குதில் கொண்டனர், பேராசிரியர் யல் மற்றும் தொழில்துட் அவை சங்கத்தில் குருங்கி கள் மாணவர்கள் அலுவ பக்கல்லூரியில்இளையோ ணைப்பாளர் முனைவர் . லர்கள் .என பலர் ஆர்வ ரி செஞ்சிலுவைச் சங்கத் தின் யூத் வெட்கிரால் சார் கப்பா கலை மற்றும் அறி தானம் செய்தனர். பில் இரத்ததான மு