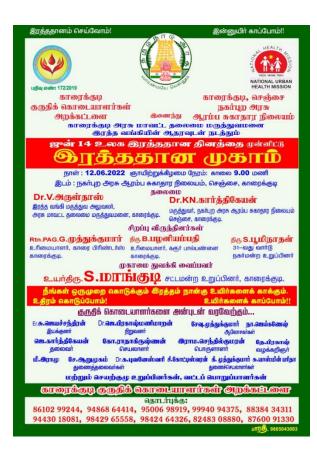

படை ஆகிய வற்றின் சார்பில் நடைபெற்ற இந்த முகாமை துணைவேந்தர் க. ரவி தொடக்கி வைத்துப் பேசினார்.

காரைக்குடியிலுள்ள மாவட்ட அரசு தலைமை மருத்துவமனை ரத்த வங்கி அலுவலர் வி. அருள் தாஸ், குழுவினர் பல்கலைக் கழக

**காரைக்குடி, பிப்.** 20: சிவகங்கை மாணவர்கள்,பேராசிரியர்கள் என மாவட்டம்,காரைக்குடி அழகப்பா 75 பேரிடம் ரத்தம் சேகரித்தனர்.

இந்த நிகழ்ச்சியில், இந்திய செஞ் சிலுவைச் சங்கத்தின் சிவகங்கை மாவட்டத் தலைவர் பகீரத நாச் சியப்பன், பல்கலைக் கழக வணி கவியல் துறைத் தலைவர் த.ரா. குருமூர்த்தி, பல்கலைக் கழக மருத் துவர் ஆனந்தி, தேசிய மாணவர் படை அதிகாரி சி. வைரவசுந்தரம் உள்ளிட்ட பலர் கலந்து கொண் டனர்.

முன்னதாக இளையோர் செஞ் சிலுவைச் சங்க மண்டல ஒருங் கிணைப்பாளர் ஜி. விநாயக மூர்த்தி வரவேற்றார். நாட்டுப்ப ணித் திட்ட ஒருங்கிணைப்பாளர் பி.சீனிவாசன் நன்றி கூறினார்.





#### **TN-GOVT BLOOD DONATION CAMP12.06.2022**



#### BLOOD DONATION CAMP AT RAJA RAJAN COLLEGE AT AMARAVATHIPUDHUR ON MAY 2022

## ஸ்ரீ ராஜராஜன்பொறியியல் மாணவர்கள் 100 பேர் ரத்ததானம்!



காரைக்குடி, மே. 7. ஸ்ரீ ராஜ ராஜன் பொறியி யல் மற்றும் தொழில்நுட் பக்கல்லூரியில்இளையோ ம் சென்றிலை கார் சன்

பல் கலைக் கழகத் தின் இளையோர் செஞ்சி லுவை சங்கத்தின் ஒருங்கி

ஆகியோர் கலந்து கொண்டனர், பேராசிரியர் கள் மாணவர்கள் அலுவ லர்கள் .என பல்கேற்று ரத்த தானம் செய்தனர். 100க்கும் சேய்தனர். பலக்கும் மேற்பட்ட மாணவ மாணவிகள் ரக்க ழு ராஜ ராஜன வடாறமா இளையோ ெக்குதில் கொண்டனர், பேராசிரியர் யல் மற்றும் தொழில்துட் அவை சங்கத்தில் குருங்கி கள் மாணவர்கள் அலுவ பக்கல்லூரியில்இளையோ ணைப்பாளர் முனைவர் . லர்கள் .என பலர் ஆர்வ ரி செஞ்சிலுவைச் சங்கத் தின் யூத் வெட்கிரால் சார் கப்பா கலை மற்றும் அறி தானம் செய்தனர். பில் இரத்ததான முகாம் வியல்கல்லூரியில் இனை நடந்தது . ரந்ததான மோ செஞ