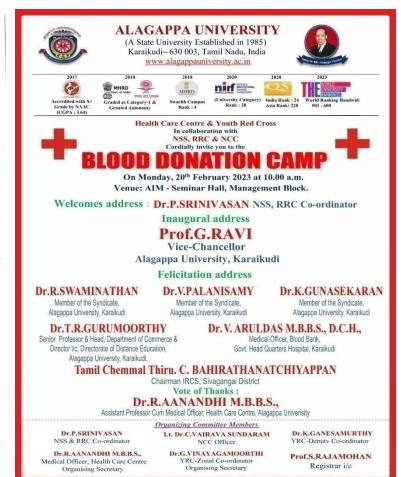

லப் பணித் திட்டம், செஞ்சுருள் சங் கம், தேசிய மாணவர் படை ஆகிய வற்றின் சார்பில் நடைபெற்ற இந்த முகாமை துணைவேந்தர் க. ரவி தொடக்கி வைத்துப் பேசினார்.

காரைக்குடியிலுள்ள மாவட்ட அரசு தலைமை மருத்துவமனை ரத்த வங்கி அலுவலர் வி. அருள் தாஸ், குழுவினர் பல்கலைக் கழக

**காரைக்குடி, பிப்.** 20: சிவகங்கை மாணவர்கள்,பேராசிரியர்கள் என மாவட்டம்,காரைக்குடி அழகப்பா 75 பேரிடம் ரத்தம் சேகரித்தனர்.

இந்த நிகழ்ச்சியில், இந்திய செஞ் சிலுவைச் சங்கத்தின் சிவகங்கை மாவட்டத் தலைவர் பகீரத நாச் சியப்பன், பல்கலைக் கழக வணி கவியல் துறைத் தலைவர் த.ரா. குருமூர்த்தி, பல்கலைக் கழக மருத் துவர் ஆனந்தி, தேசிய மாணவர் படை அதிகாரி சி. வைரவசுந்தரம் உள்ளிட்ட பலர் கலந்து கொண் டனர்.

முன்னதாக இளையோர் செஞ் சிலுவைச் சங்க மண்டல ஒருங் கிணைப்பாளர் ஜி. விநாயக மூர்த்தி வரவேற்றார். நாட்டுப்ப ணித் திட்ட ஒருங்கிணைப்பாளர் பி.சீனிவாசன் நன்றி கூறினார்.





#### **TN-GOVT BLOOD DONATION CAMP12.06.2022**



#### BLOOD DONATION CAMP AT RAJA RAJAN COLLEGE AT AMARAVATHIPUDHUR ON MAY 2022

## ஸ்ரீ ராஜராஜன்பொறியியல் மாணவர்கள் 100 பேர் ரத்ததானம்!



காரைக்குடி, மே. 7. ஸ்ரீ ராஜ ராஜன் பொறியி யல் மற்றும் தொழில்நுட் பக்கல்லூரியில்இளையோ ம் சென்றிலை கார் சன்

பல் கலைக் கழகத் தின் இளையோர் செஞ்சி லுவை சங்கத்தின் ஒருங்கி

ஆகியோர் கலந்து கொண்டனர், பேராசிரியர் கள் மாணவர்கள் அலுவ லர்கள் .என பல்கேற்று ரத்த தானம் செய்தனர். 100க்கும் சேய்தனர். பலக்கும் மேற்பட்ட மாணவ மாணவிகள் ரக்க ழு ராஜ ராஜன வடாறமா இளையோ ெக்குதில் கொண்டனர், பேராசிரியர் யல் மற்றும் தொழில்துட் அவை சங்கத்தில் குருங்கி கள் மாணவர்கள் அலுவ பக்கல்லூரியில்இளையோ ணைப்பாளர் முனைவர் . லர்கள் .என பலர் ஆர்வ ரி செஞ்சிலுவைச் சங்கத் தின் யூத் வெட்கிரால் சார் கப்பா கலை மற்றும் அறி தானம் செய்தனர். பில் இரத்ததான