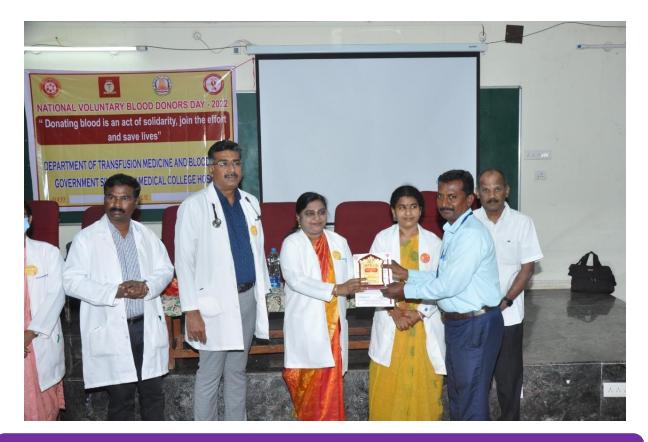

#### CERTIFICATE OF APPRECIATION BY MEDICAL COLLEGE SIVAGANGAI

Certificate of appreciation received from the Dean Sivagangai Govt Medical College for conducting a greater number of blood donation camps