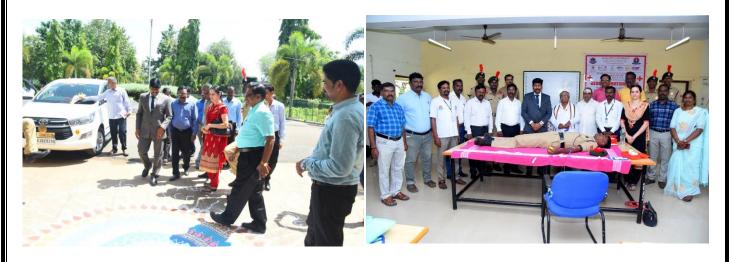

# அழகப்பா பல்கலை.யில் ரத்ததான முகாம்

காரைக்குடி அழகப்பா பல்கலைக் கழகத்தில் திங்கள்கிழமை நடைபெற்ற ரத்ததான முகாமை தொடக்கி வைத்த துணைவேந்தர் க. ரவி.

**காரைக்குடி, பிட்** 20: சவசங்கை மாவட்டம்,காரைக்குடி அழகப்பா பல்கலைக் கழகத்தில் ரத்ததான முகாம் பல்கலைக் கழக மேலாண் மைப்புல வளாகத்தில் திங்கள்கி ழமை நடைபெற்றது.

பல்கலை. சுகாதார மையம், இளைஞர் செஞ்சிலுவைச் சங் கம், பல்கலைக் கழக நாட்டு நலப் பணித் திட்டம், செஞ்சுருள் சங் கம், தேசிய மாணவர் படை ஆகிய வற்றின் சார்பில் நடைபெற்ற இந்த முகாமை துணைவேந்தர் க. ரவி தொடக்கி வைத்துப் பேசினார்.

காரைக்குடியிலுள்ள மாவட்ட அரசு தலைமை மருத்துவமனை ரத்த வங்கி அலுவலர் வி. அருள் தாஸ், குழுவினர் பல்கலைக் கழக

**காரைக்குடி, பிப்.** 20: சிவகங்கை மாணவர்கள்,பேராசிரியர்கள் என மாவட்டம்,காரைக்குடி அழகப்பா 75 பேரிடம் ரத்தம் சேகரித்தனர்.

இந்த நிகழ்ச்சியில், இந்திய செஞ் சிலுவைச் சங்கத்தின் சிவகங்கை மாவட்டத் தலைவர் பகீரத நாச் சியப்பன், பல்கலைக் கழக வணி கவியல் துறைத் தலைவர் த.ரா. குருமூர்த்தி, பல்கலைக் கழக மருத் துவர் ஆனந்தி, தேசிய மாணவர் படை அதிகாரி சி. வைரவசுந்தரம் உள்ளிட்ட பலர் கலந்து கொண் டனர்.

முன்னதாக இளையோர் செஞ் சிலுவைச் சங்க மண்டல ஒருங் கிணைப்பாளர் ஜி. விநாயக மூர்த்தி வரவேற்றார். நாட்டுப்ப ணித் திட்ட ஒருங்கிணைப்பாளர் பி.சீனிவாசன் நன்றி கூறினார்.