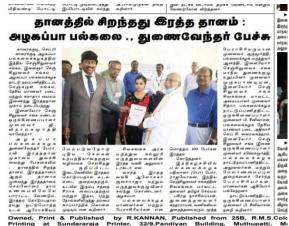

# அழகப்பா பல்கலை.யில் ரத்ததான முகாம்

காரைக்குடி அழகப்பா பல்கலைக் கழகத்தில் திங்கள்கிழமை நடைபெற்ற ரத்ததான முகாமை தொடக்கி வைத்த துணைவேந்தர் க. ரவி.

**காரைக்குடி, பிட்** 20: சவசங்கை மாவட்டம்,காரைக்குடி அழகப்பா பல்கலைக் கழகத்தில் ரத்ததான முகாம் பல்கலைக் கழக மேலாண் மைப்புல வளாகத்தில் திங்கள்கி ழமை நடைபெற்றது.

பல்கலை. சுகாதார மையம், இளைஞர் செஞ்சிலுவைச் சங் கம், பல்கலைக் கழக நாட்டு நலப் பணித் திட்டம், செஞ்சுருள் சங் கம், தேசிய மாணவர் படை ஆகிய வற்றின் சார்பில் நடைபெற்ற இந்த முகாமை துணைவேந்தர் க. ரவி தொடக்கி வைத்துப் பேசினார்.

காரைக்குடியிலுள்ள மாவட்ட அரசு தலைமை மருத்துவமனை ரத்த வங்கி அலுவலர் வி. அருள் தாஸ், குழுவினர் பல்கலைக் கழக

**காரைக்குடி, பிப்.** 20: சிவகங்கை மாணவர்கள்,பேராசிரியர்கள் என மாவட்டம்,காரைக்குடி அழகப்பா 75 பேரிடம் ரத்தம் சேகரித்தனர்.