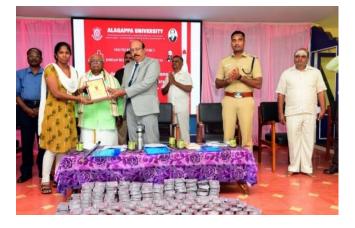

#### CERTIFICATE OF APPRECIATION BY MEDICAL COLLEGE SIVAGANGAI

Certificate of appreciation received from the Dean Sivagangai Govt Medical College for conducting a greater number of blood donation camps