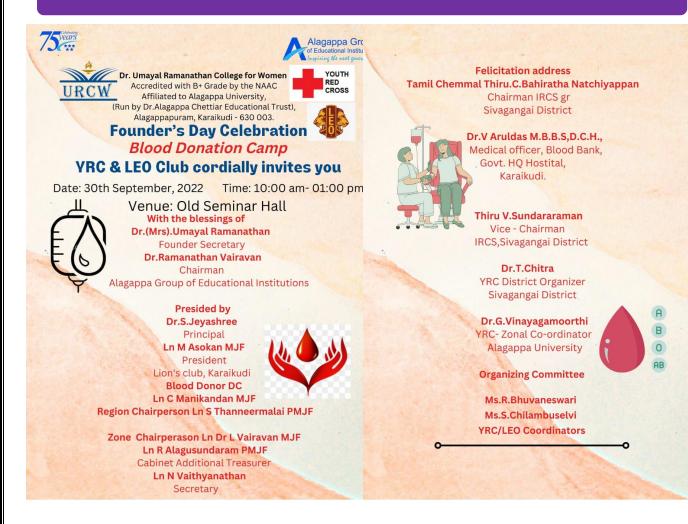

வம இனங்கோ வரவேற்புரை தலைவர் முனைவர் பீர் கிக்கு தானமாக யாற்றினார். சிறப்பு விது காஷ் மணிமாறன். இரத்த காமிற்காண ஏற்பாட்டை க ை க் கு ந க் தி இன் வைத்கள், முகாமில் தான், இரத்த காமிற்காண ஏற்பாட்டை இன் மதல்வர் வாலிங்க கன்தால், கல்லூ வி மற்றும் சொழில்லுட்பு கான் மணிமாறன். து கல் க் கு தி தின் வைத்கள், முகாமில் தானம் தொடங்கி காமிற்காண ஏற்பாட்டை குன் கை மாவட்டத்தின் எர் வடிவரம்பான், கல்லூ வர் மற்றும் சிவ ரியின் டைக்காவிக்கன் இராஸ் சென்லிறைன். துறையின் துறைவன் என் வடிவரம்பான், கல்லூ வர் இசலெனப்பா எற்குவேற்பான வர் விரைன் துறைக்கலை வர் இச்பெல்லா ராணிஏற் தாச்சியப்பல், அழகப்பா வர் மனைவர். அன்ட்கு பாடு செய்திருந்தார்.

#### BLOOD DONATION CAMP INAUGURATED BY OUR HONOURABLE VICE-CHANCELLOR PROF. G. RAVI PH.D. D.SC ON 14.09.2022 AT FACULTY OF MANAGEMENT BLOCK





#### **BLOOD DONATION CAMP-30.09.2022**



#### OTHER PROGRAMMES

#### Anti-Drug Awareness Programme 12.08.2022

### YRC Orientatipon Programme

| Đ.                                | (54446 31              | Эпрация инженение наказание инженение<br>инженение праволика инженение<br>инженение праволика инженение<br>оправолика инженение<br>оправолика<br>оправолика<br>оправолика<br>оправолика<br>оправолика<br>оправолика<br>оправолика<br>оправолика<br>оправолика<br>оправолика<br>оправолика<br>оправолика<br>оправолика<br>оправолика<br>оправолика<br>оправолика<br>оправолика<br>оправолика<br>оправолика<br>оправолика<br>оправолика<br>оправолика<br>оправолика<br>оправолика<br>оправолика<br>оправолика<br>оправолика<br>оправолика<br>оправолика<br>оправолика<br>оправолика<br>оправолика<br>оправолика<br>оправолика<br>оправолика<br>оправолика<b