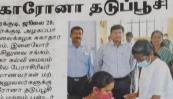

னர். புதுவயல் ஆரம்ப ககாதார மைய மருத் துவர்கள் டாக்டர்கள் ஆனத்தராஜ், டிரியங்கா, ககாதார ஆய்வாளர் செல்வரத்தினம் மற்றும் மருத்துவ குழுவினர்

காரைக்குடி அழகப்பா பல்கலைக்கழகத்தில் நடந்த கொரோளா தடுப்பூசி முகாமை துனைவேந்தர் பொறுப்புக்குமு உறுப்பினர்கள் டாக்டர் கவாமிநாதன், கருப்புச்சாமி ஆகியோர் துவக்கிவைத்தனர்.

கருப்புலாம் ஆன்ன முகாமை நடத்தினர். 250 பேருக்கு தடுப்பூசி செலுத்தப்பட்டது. பல்கலைக் கழக மருத்துவர் ஆனத்தி, இளையோர் செஞ்சி லுவை சங்க மண்டல

ஒருங்கினைப்பாளர் முனைவர் வீதாயக மூர்த்தி, போகா மைய ஒருங்கினைப்பாளர் முனைபர் சரோஜா ஆகி யோர் முகாம் ஏற்பாடு களை செய்திருந்தனர்.