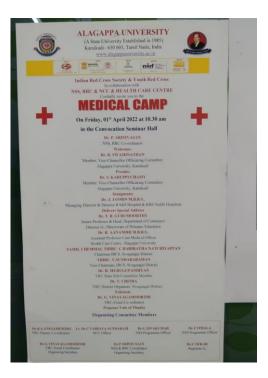

|



#### Medical Camp 01.04.2022



#### YRC Orientation Programme



#### Road Safety Awareness Programme



#### **BEST PRACTICES**

- Extension activities are periodically arranged. It helps students to connect themselves with the society. Our students are involved in distributing kabasura kudineer for three days continuously in our university campus to prevent from Dengu fever and Corona viras and students are involved in distributing MASK during covid19 period.
- Students are encouraged to participate in Blood Donation camp, Medical camp, Vaccination Campaign, Plastic Awareness Rally, Helmet Awareness Rally, Awareness against Drug abuse and Cultural activities to enrich themselves for becoming socially responsible citizens.

#### VACCINATION CAMPAIGN SEP- 2020





Road Safety Awareness Programme



Cotton Bag Distrib