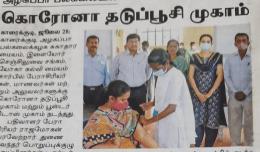

னர். புதுவயல் ஆரம்ப ககாதார மைய மருத் துவர்கள் டாக்டர்கள் ஆனத்தராஜ், டிரியங்கா, ககாதார ஆய்வாளர் செல்வரத்தினம் மற்றும் மருத்துவ குழுவினர்

காரைக்குடி அழகப்பா பல்கலைக்கழகத்தில் நடந்த கொரோளா தடுப்பூசி முகாமை துனைவேந்தர் பொறுப்புக்குமு உறுப்பினர்கள் டாக்டர் கவாமிநாதன், கருப்புச்சாமி ஆகியோர் துவக்கிவைத்தனர்.

கருப்புலாம் ஆன்ன முகாமை நடத்தினர். 250 பேருக்கு தடுப்பூசி செலுத்தப்பட்டது. பல்கலைக் கழக மருத்துவர் ஆனத்தி, இளையோர் செஞ்சி லுவை சங்க மண்டல

ஒருங்கினைப்பாளர் முனைவர் வீதாயக மூர்த்தி, போகா மைய ஒருங்கினைப்பாளர் முனைபர் சரோஜா ஆகி யோர் முகாம் ஏற்பாடு களை செய்திருந்தனர்.