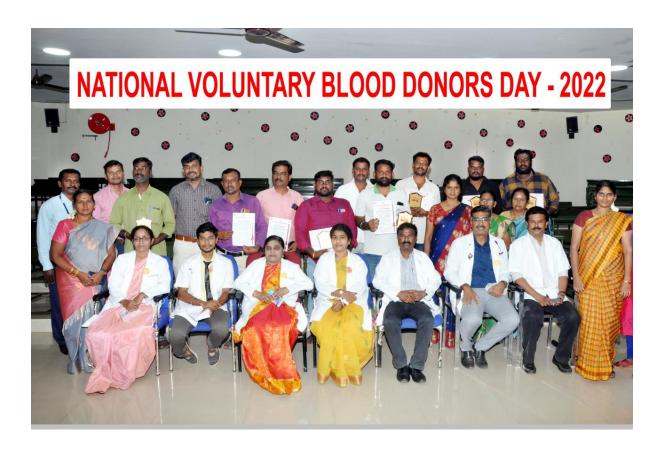

#### **BLOOD DONATION CAMPS**

#### CERTIFICATE OF APPRECIATION BY MEDICAL COLLEGE SIVAGANGAI

Certificate of appreciation received from the Dean Sivagangai Govt Medical College for conducting a greater number of blood donation camps