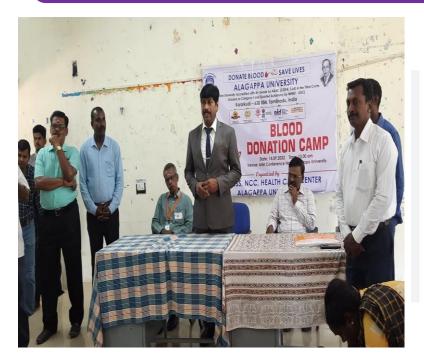

#### BLOOD DONATION CAMP AT RAJA RAJAN COLLEGE AT AMARAVATHIPUDHUR ON MAY 2022

## ஸ்ரீ ராஜராஜன்பொறியியல் மாணவர்கள் 100 பேர் ரத்ததானம்!

காரைக்குடி, மே. 7. ஸ்ரீ ராஜ ராஜன் பொறியி யல் மற்றும் தொழில்நுட் பக்கல்லூரியில்இளையோ ம் சென்றிலை கார் சன்

பல் கலைக் கழகத் தின் இளையோர் செஞ்சி லுவை சங்கத்தின் ஒருங்கி

ஆகியோர் கலந்து கொண்டனர், பேராசிரியர் கள் மாணவர்கள் அலுவ லர்கள் .என பல்கேற்று ரத்த தானம் செய்தனர். 100க்கும் சேய்தனர். பலக்கும் மேற்பட்ட மாணவ மாணவிகள் ரக்க ழு ராஜ ராஜன வடாறமா இளையோ ெக்குதில் கொண்டனர், பேராசிரியர் யல் மற்றும் தொழில்துட் அவை சங்கத்தில் குருங்கி கள் மாணவர்கள் அலுவ பக்கல்லூரியில்இளையோ ணைப்பாளர் முனைவர் . லர்கள் .என பலர் ஆர்வ ரி செஞ்சிலுவைச் சங்கத் தின் யூத் வெட்கிரால் சார் கப்பா கலை மற்றும் அறி தானம் செய்தனர். பில் இரத்ததான முகாம் வியல்கல்லூரியில் இனை நடந்தது . ரந்ததான மோ செஞ்சிலுவை மாணவிகள் ரத்த முகாமை யூர் ராஜராஜன் சங்கத்தின் ஒருங்கிணைப் தாணம் செய்தனர். பெற்றியியல் மற்றும் பாளர் முனைவர் . வேலா சிவகங்கை அரசு மருத்து தொழில்லூட்பக் கல்லூரி யுதராஜா . காரைக்குடி வின் முதல்வர் முனைவர் இரத்த வங்கி டிரஸ்ட்ன் தொழில்லூட்பக் கல்லூரி யுதராஜா . காரைக்குடி வின் முதல்வர் முனைவர் இரத்த வங்கி டிரஸ்ட்ன் வைக் கல்லூரி மருத்து வம இனங்கோ வரவேற்புரை தலைவர் முனைவர் பீர் கிக்கு தானமாக யாற்றினார். சிறப்பு விது காஷ் மணிமாறன். இரத்த காமிற்காண ஏற்பாட்டை க ை க் கு ந க் தி இன் வைத்கள், முகாமில் தான், இரத்த காமிற்காண ஏற்பாட்டை இன் மதல்வர் வாலிங்க கன்தால், கல்லூ வி மற்றும் சொழில்லுட்பு கான் மணிமாறன். து கல் க் கு தி தின் வைத்கள், முகாமில் தானம் தொடங்கி காமிற்காண ஏற்பாட்டை குன் கை மாவட்டத்தின் எர் வடிவரம்பான், கல்லூ வர் மற்றும் சிவ ரியின் டைக்காவிக்கன் இராஸ் சென்லிறைன். துறையின் துறைவன் என் வடிவரம்பான், கல்லூ வர் இசலெனப்பா எற்குவேற்பான வர் விரைன் துறைக்கலை வர் இச்பெல்லா ராணிஏற் தாச்சியப்பல், அழகப்பா வர் மனைவர். அன்ட்கு பாடு செய்திருந்தார்.