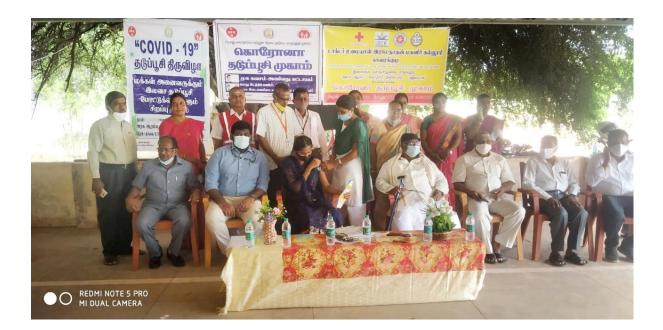

#### Cotton Bag Distribution Aug 2021-Plastic Awareness

அழகப்பா பல்கலையில்

கொதோதோக எனர்க்குடி அழகப்பா பல்கலைக்குக கள்தார மையம். இனைவேள் கெருக்கும் கள்தார மையம். இனைவேள் கேர்ப்பின் மற்று மாது மல்பான் மற்று முலாம் மற்றும் பூல் கார்பல் பேராலிரியர் கர் மாணவர்கள் மற்று முலாம் மற்றும் பூல் கைப்பானர் போ ரியிர் ராஜமோகன் வரவேற்ரர் அனை வேந்தர் பொறுப்புக்குழு துப்பினர்கள் டாக்டர் வாமி நன் பானி வரா ரியர் கருப்புச்சாம் ஆக யார் வுவக்கி வைத்த வர. னர்

னர். புதுவயல் ஆரம்ப ககாதார மைய மருத் துவர்கள் டாக்டர்கள் ஆனத்தராஜ், டிரியங்கா, ககாதார ஆய்வாளர் செல்வரத்தினம் மற்றும் மருத்துவ குழுவினர்

காரைக்குடி அழகப்பா பல்கலைக்கழகத்தில் நடந்த கொரோளா தடுப்பூசி முகாமை துனைவேந்தர் பொறுப்புக்குமு உறுப்பினர்கள் டாக்டர் கவாமிநாதன், கருப்புச்சாமி ஆகியோர் துவக்கிவைத்தனர்.

கருப்புலாம் ஆன்ன முகாமை நடத்தினர். 250 பேருக்கு தடுப்பூசி செலுத்தப்பட்டது. பல்கலைக் கழக மருத்துவர் ஆனத்தி, இளையோர் செஞ்சி லுவை சங்க மண்டல

ஒருங்கினைப்பாளர் முனைவர் வீதாயக மூர்த்தி, போகா மைய ஒருங்கினைப்பாளர் முனைபர் சரோஜா ஆகி யோர் முகாம் ஏற்பாடு களை செய்திருந்தனர்.