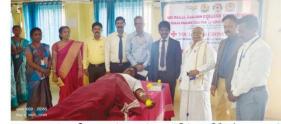

#### BLOOD DONATION CAMP INAUGURATED BY OUR HONOURABLE VICE-CHANCELLOR PROF. G. RAVI PH.D. D.SC ON 14.09.2022 AT FACULTY OF MANAGEMENT BLOCK