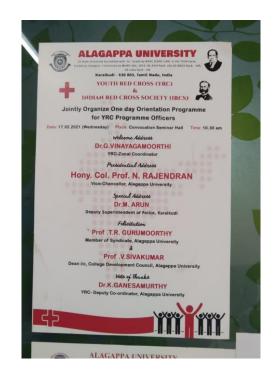

### YRC Orientatipon Programme

| Đ.                                | (54446 31              | Эпрация инженение наказание инженение<br>инженение праволика инженение<br>инженение праволика инженение<br>оправолика инженение<br>оправолика<br>оправолика<br>оправолика<br>оправолика<br>оправолика<br>оправолика<br>оправолика<br>оправолика<br>оправолика<br>оправолика<br>оправолика<br>оправолика<br>оправолика<br>оправолика<br>оправолика<br>оправолика<br>оправолика<br>оправолика<br>оправолика<br>оправолика<br>оправолика<br>оправолика<br>оправолика<br>оправолика<br>оправолика<br>оправолика<br>оправолика<br>оправолика<br>оправолика<br>оправолика<br>оправолика<br>оправолика<br>оправолика<br>оправолика<br>оправолика<br>оправолика<br>оправолика<br>оправолика<br>оправолика<br>оправолика<br>оправолика<br>оправолика<br>оправолика<br>оправолика<br>оправолика<br>оправолика<br>оправолика<br>оправолика<br>оправолика<br>оправолика<br>оправолика<br>оправолика<br>оправолика<br>оправолика<br>оправолика<br>оправолика<br>оправолика<br>оправолика<br>оправолика<br>оправолика<br>оправолика<br>оправолика<br>оправолика<br>оправолика<br>оправолика<br>оправолика<br>оправолика<br>оправолика<br>оправолика<br>оправолика<br>оправолика<br>оправолика<br>оправолика<br>оправолика<br>оправолика<br>оправолика<br>оправолика<br>оправолика<br>оправолика<br>оправолика<br>оправолика<br>оправолика<br>оправолика<br>оправолика<br>оправолика<br>оправолика<br>оправолика<br>оправолика<br>оправолика<br>оправолика<br>оправолика<br>оправолика<br>оправолика<br>оправолика<br>оправолика<br>оправолика<br>оправолика<br>оправолика<br>оправолика<br>оправолика<br>оправолика<br>оправолика<br>оправолика<br>оправолика<br>оправолика<br>оправолика<br>оправолика<br>оправолика<br>оправолика<br>оправолика<br>оправолика<br>оправолика<br>оправолика<br>оправолика<br>оправолика<br>оправолика<br>оправолика<br>оправолика<br>оправолика<br>оправолика<br>оправолика<br>оправолика<br>оправолика<br>оправолика<br>оправолика<br>оправолика<br>оправолика<br>оправолика<br>оправолика<br>оправолика<br>оправолика<br>оправолика<br>оправолика<br>оправолика<br>оправолика<br>оправолика<br>оправолика<br>оправолика<br>оправолика<br>оправолика<br>оправолика<br>оправолика<br>оправолика<br>оправоли |
|-----------------------------------|------------------------|-------------------------------------------------------------------------------------------------------------------------------------------------------------------------------------------------------------------------------------------------------------------------------------------------------------------------------------------------------------------------------------------------------------------------------------------------------------------------------------------------------------------------------------------------------------------------------------------------------------------------------------------------------------------------------------------------------------------------------------------------------------------------------------------------------------------------------------------------------------------------------------------------------------------------------------------------------------------------------------------------------------------------------------------------------------------------------------------------------------------------------------------------------------------------------------------------------------------------------------------------------------------------------------------------------------------------------------------------------------------------------------------------------------------------------------------------------------------------------------------------------------------------------------------------------------------------------------------------------------------------------------------------------------------------------------------------------------------------------------------------------------------------------------------------------------------------------------------------------------------------------------------------------------------------------------------------------------------------------------------------------------------------------------------------------------------------------------------------------------------------------------------------------------------------------------------------------------------------------------------------------------------------------------------------------------------------------------------------------------------------------------------------------------------------------------------------------|
|                                   |                        | வற்றும்                                                                                                                                                                                                                                                                                                                                                                                                                                                                                                                                                                                                                                                                                                                                                                                                                                                                                                                                                                                                                                                                                                                                                                                                                                                                                                                                                                                                                                                                                                                                                                                                                                                                                                                                                                                                                                                                                                                                                                                                                                                                                                                                                                                                                                                                                                                                                                                                                                               |
|                                   | அழகப்ப                 | ா அரசு கலைக் கல்லூரி, காரைக்குடி                                                                                                                                                                                                                                                                                                                                                                                                                                                                                                                                                                                                                                                                                                                                                                                                                                                                                                                                                                                                                                                                                                                                                                                                                                                                                                                                                                                                                                                                                                                                                                                                                                                                                                                                                                                                                                                                                                                                                                                                                                                                                                                                                                                                                                                                                                                                                                                                                      |
|                                   |                        | இணைந்து நடத்தும்                                                                                                                                                                                                                                                                                                                                                                                                                                                                                                                                                                                                                                                                                                                                                                                                                                                                                                                                                                                                                                                                                                                                                                                                                                                                                                                                                                                                                                                                                                                                                                                                                                                                                                                                                                                                                                                                                                                                                                                                                                                                                                                                                                                                                                                                                                                                                                                                                                      |
| **(                               | ഖൺட                    | ாம் போதை" விழிப்புணர்வு நிகழ்ச்சி                                                                                                                                                                                                                                                                                                                                                                                                                                                                                                                                                                                                                                                                                                                                                                                                                                                                                                                                                                                                                                                                                                                                                                                                                                                                                                                                                                                                                                                                                                                                                                                                                                                                                                                                                                                                                                                                                                                                                                                                                                                                                                                                                                                                                                                                                                                                                                                                                     |
| நாள் : 12.08.202<br>இடம் : பல்கலை | L Gushali<br>Seges uit | பிழலை, காலை 10.30 மணி<br>பலியு அரங்கின் உலகதைத்தான். கூடம்                                                                                                                                                                                                                                                                                                                                                                                                                                                                                                                                                                                                                                                                                                                                                                                                                                                                                                                                                                                                                                                                                                                                                                                                                                                                                                                                                                                                                                                                                                                                                                                                                                                                                                                                                                                                                                                                                                                                                                                                                                                                                                                                                                                                                                                                                                                                                                                            |
|                                   |                        | திகழ்ச்சி நிரல                                                                                                                                                                                                                                                                                                                                                                                                                                                                                                                                                                                                                                                                                                                                                                                                                                                                                                                                                                                                                                                                                                                                                                                                                                                                                                                                                                                                                                                                                                                                                                                                                                                                                                                                                                                                                                                                                                                                                                                                                                                                                                                                                                                                                                                                                                                                                                                                                                        |
| ent@colix19891                    |                        | முகையர் <mark>கே. வீதாமக நூத்தி</mark><br>மண்டல ஒதுகொண்டாண், இசையோ செந்திலுகைச் சங்கம்,<br>அதல்பா பங்களைக்கலும், கானர்க்குடி                                                                                                                                                                                                                                                                                                                                                                                                                                                                                                                                                                                                                                                                                                                                                                                                                                                                                                                                                                                                                                                                                                                                                                                                                                                                                                                                                                                                                                                                                                                                                                                                                                                                                                                                                                                                                                                                                                                                                                                                                                                                                                                                                                                                                                                                                                                          |
| genecembulend                     |                        | முலைவர் இ <b>ரா. சுவாமீநாததை</b> அவர்கள்<br>துணையேத்தர் பொறுப்புக்குழு உறுப்போ<br>அழக்போ பல்கலைக்கழகள், காணுக்குடி                                                                                                                                                                                                                                                                                                                                                                                                                                                                                                                                                                                                                                                                                                                                                                                                                                                                                                                                                                                                                                                                                                                                                                                                                                                                                                                                                                                                                                                                                                                                                                                                                                                                                                                                                                                                                                                                                                                                                                                                                                                                                                                                                                                                                                                                                                                                    |
| Story-webuil                      |                        | பேரா. <b>க. கருப்புச்சாம்</b> அவர்கள்<br>தனையிலரதா பொறல்புக்குடி உறுப்பின்<br>அழகப்பா பங்கலைக்கழகப், காலரக்குடி                                                                                                                                                                                                                                                                                                                                                                                                                                                                                                                                                                                                                                                                                                                                                                                                                                                                                                                                                                                                                                                                                                                                                                                                                                                                                                                                                                                                                                                                                                                                                                                                                                                                                                                                                                                                                                                                                                                                                                                                                                                                                                                                                                                                                                                                                                                                       |
| லாழ்த்துரை                        |                        | பேரா, க. ராஜலீமாகன் அவர்கள்<br>பற்றவான் (பொ)<br>அழக்கா பல்கலைக்கழகம், கானர்க்குடி                                                                                                                                                                                                                                                                                                                                                                                                                                                                                                                                                                                                                                                                                                                                                                                                                                                                                                                                                                                                                                                                                                                                                                                                                                                                                                                                                                                                                                                                                                                                                                                                                                                                                                                                                                                                                                                                                                                                                                                                                                                                                                                                                                                                                                                                                                                                                                     |
|                                   |                        | போ, கூரா, குரூரத்ததி அவர்கள்<br>இவக்குதர் (போ)<br>தோண்டுமை வைசி இயக்கல்,<br>அழக்டோ பல்கலைக்கழகம், காணத்தை                                                                                                                                                                                                                                                                                                                                                                                                                                                                                                                                                                                                                                                                                                                                                                                                                                                                                                                                                                                                                                                                                                                                                                                                                                                                                                                                                                                                                                                                                                                                                                                                                                                                                                                                                                                                                                                                                                                                                                                                                                                                                                                                                                                                                                                                                                                                             |
|                                   |                        | தமிழ் செய்பல் திரு பலீரது நாச்சியப்பன் அவர்கள்<br>தலைவர் - IRCS<br>சிவால்லா                                                                                                                                                                                                                                                                                                                                                                                                                                                                                                                                                                                                                                                                                                                                                                                                                                                                                                                                                                                                                                                                                                                                                                                                                                                                                                                                                                                                                                                                                                                                                                                                                                                                                                                                                                                                                                                                                                                                                                                                                                                                                                                                                                                                                                                                                                                                                                           |
| godiyflugant                      |                        | திரு பனேசுவத்தாஜா கலங்கள்<br>திட்ட கூழுவலர், YRC - கூழக்கள் காட் கலைக் கல்லூரி,<br>காணுக்குடி                                                                                                                                                                                                                                                                                                                                                                                                                                                                                                                                                                                                                                                                                                                                                                                                                                                                                                                                                                                                                                                                                                                                                                                                                                                                                                                                                                                                                                                                                                                                                                                                                                                                                                                                                                                                                                                                                                                                                                                                                                                                                                                                                                                                                                                                                                                                                         |
| முகைகள் கோ. விதாபக்கும்த்தி       |                        | dupt a productade                                                                                                                                                                                                                                                                                                                                                                                                                                                                                                                                                                                                                                                                                                                                                                                                                                                                                                                                                                                                                                                                                                                                                                                                                                                                                                                                                                                                                                                                                                                                                                                                                                                                                                                                                                                                                                                                                                                                                                                                                                                                                                                                                                                                                                                                                                                                                                                                                                     |