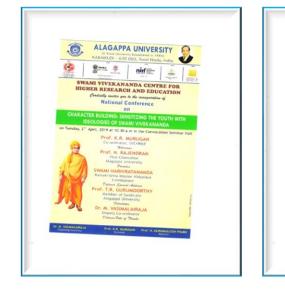

# ACADEMIC ACTIVITIES (2019-2020)

| S.No. | Name of the Programme                                                                                            | Date                       | Venue                                            | Name of the Chief Guest and<br>Faculty in the University                                                                                                                                                                                                                                                                                                            | Number of<br>Participants                                                                 |
|-------|------------------------------------------------------------------------------------------------------------------|----------------------------|--------------------------------------------------|---------------------------------------------------------------------------------------------------------------------------------------------------------------------------------------------------------------------------------------------------------------------------------------------------------------------------------------------------------------------|-------------------------------------------------------------------------------------------|
| 1.    | National Conference on CHARACTER -<br>BUILDING: SENSITIZING THE YOUTH<br>WITH IDEOLOGIES OF SWAMI<br>VIVEKANANDA | 2 <sup>nd</sup> April 2019 | Convocation Seminar Hall, Alagappa<br>University | Welcome Address<br>Prof. K. R. Murugan<br>Co-ordinator, SVCHR&E,<br>Alagappa University.<br>Presidential Address<br>Prof. N. Rajendran<br>Vice-Chancellor,<br>Alagappa University.<br>Special Address<br>Swami Harivratananda<br>Ramakrishna Mission Vidyalaya<br>Coimbatore<br>Felicitates<br>Prof. T.R. Gurumoorthy<br>Member of Syndicate<br>Alagappa University | University and<br>Affiliated Colleges<br>Students, Scholars<br>and Faculty<br>members-350 |